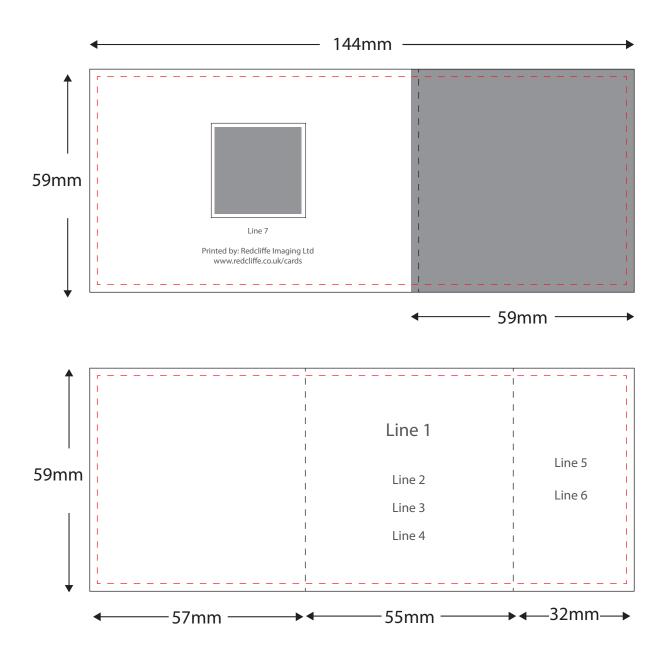

## Foldable Business Cards 140mm x 55mm

Final artwork set up size is 144mm x 59mm

Please set up card with a 2mm bleed, anything outside the red line will be trimmed o .

## **Artwork Set Up Guidelines**

**Artwork Bleed** - It is essential that there is a minimum 2mm bleed around your artwork to account for very slight variances during the trimming process. For example, this folded business card size is 140mm x 55mm. In order to supply artwork for this product, your file would need to be set to 144mm x 59mm.